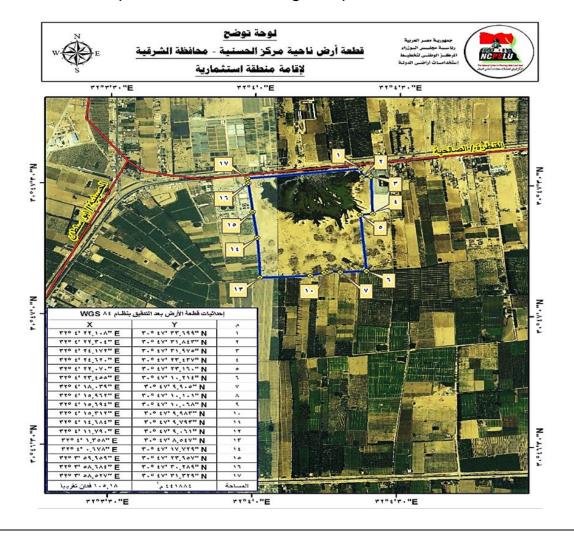

## Third: Investment area (105 acres)

The investment zone is located within the scope of the regional unit in Qasaini al-Sharq - affiliated to Al Husseiniya Presidency, for which Presidential Decree No. [336] of 2022 was issued, with an area of [18,105] acres, to establish an investment zone on it, to be determined as follows:

- Marine border: Al-Saheliya/Al-Qantara asphalt road.
- The western border: lands owned by people. .
- Eastern border: Al-Husseiniya Silos and a logistics area.
- Tribal border: vacant land established by the people.